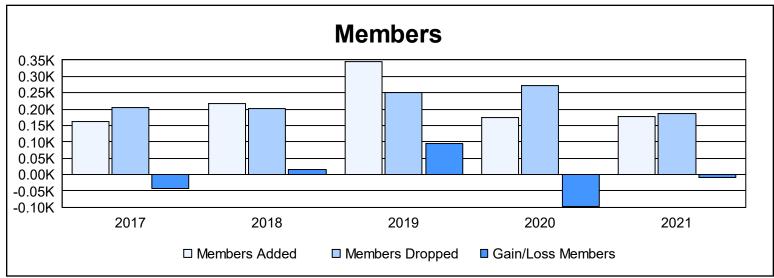

District 16 J As of June 2021 Cumulative

| Year      | New<br>Clubs | Dropped<br>Clubs | Gain/<br>Loss<br>Clubs | New<br>Members | Charter<br>Members | Reinstate<br>Members | Transfer<br>Members | Total<br>Member<br>Added | Total<br>Members<br>Dropped | Gain/<br>Loss<br>Members |
|-----------|--------------|------------------|------------------------|----------------|--------------------|----------------------|---------------------|--------------------------|-----------------------------|--------------------------|
| 2016-2017 | 0            | 4                | -4                     | 143            | 2                  | 7                    | 10                  | 162                      | 205                         | -43                      |
| 2017-2018 | 2            | 0                | 2                      | 154            | 59                 | 3                    | 2                   | 218                      | 201                         | 17                       |
| 2018-2019 | 4            | 4                | 0                      | 215            | 96                 | 23                   | 10                  | 344                      | 250                         | 94                       |
| 2019-2020 | 2            | 3                | -1                     | 107            | 48                 | 17                   | 2                   | 174                      | 271                         | -97                      |
| 2020-2021 | 1            | 2                | -1                     | 138            | 26                 | 7                    | 5                   | 176                      | 186                         | -10                      |
| Average   | 2            | 3                | -1                     | 151            | 46                 | 11                   | 6                   | 215                      | 223                         | -8                       |