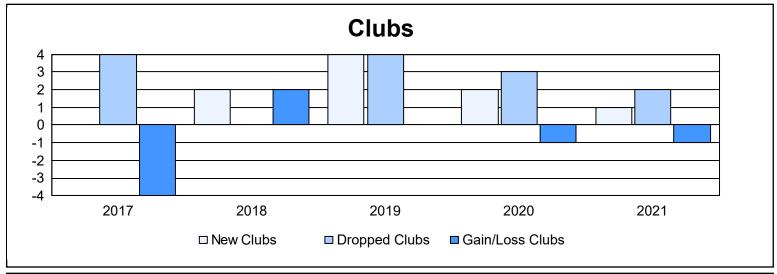

District 16 J As of June 2021 Cumulative

| Year      | New<br>Clubs | Dropped<br>Clubs | Gain/<br>Loss<br>Clubs | New<br>Members | Charter<br>Members | Reinstate<br>Members | Transfer<br>Members | Total<br>Member<br>Added | Total<br>Members<br>Dropped | Gain/<br>Loss<br>Members |
|-----------|--------------|------------------|------------------------|----------------|--------------------|----------------------|---------------------|--------------------------|-----------------------------|--------------------------|
| 2016-2017 | 0            | 4                | -4                     | 143            | 2                  | 7                    | 10                  | 162                      | 205                         | -43                      |
| 2017-2018 | 2            | 0                | 2                      | 154            | 59                 | 3                    | 2                   | 218                      | 201                         | 17                       |
| 2018-2019 | 4            | 4                | 0                      | 215            | 96                 | 23                   | 10                  | 344                      | 250                         | 94                       |
| 2019-2020 | 2            | 3                | -1                     | 107            | 48                 | 17                   | 2                   | 174                      | 271                         | -97                      |
| 2020-2021 | 1            | 2                | -1                     | 138            | 26                 | 7                    | 5                   | 176                      | 186                         | -10                      |
| Average   | 2            | 3                | -1                     | 151            | 46                 | 11                   | 6                   | 215                      | 223                         | -8                       |